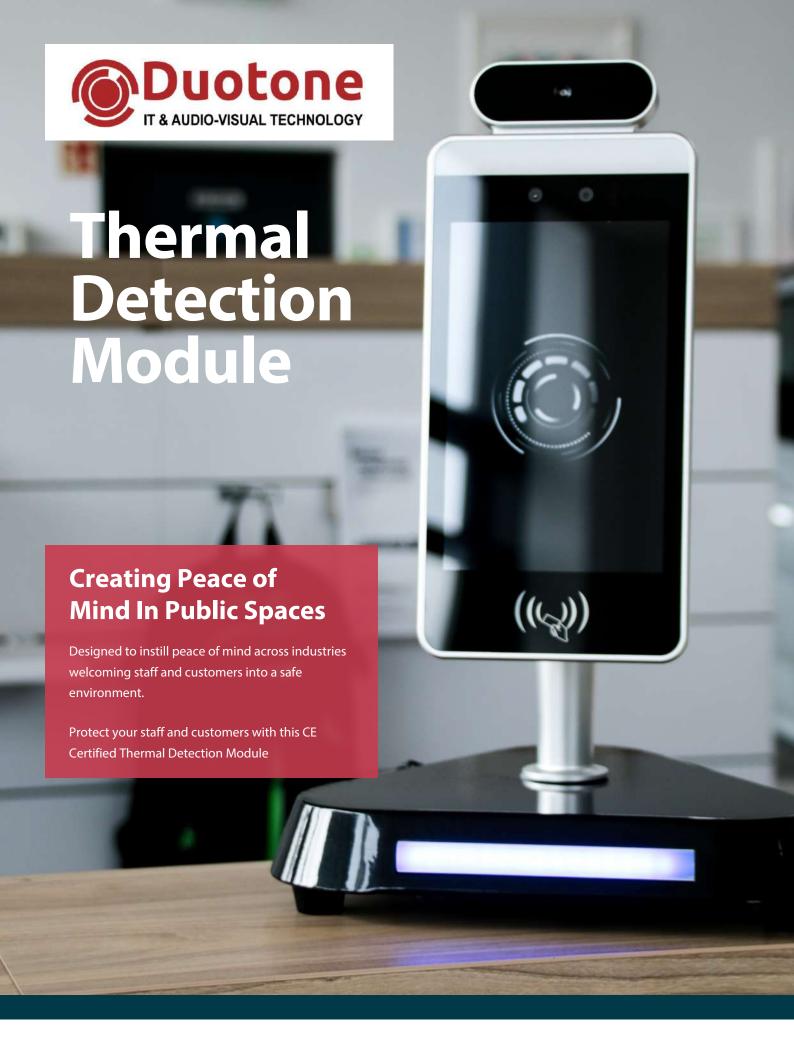

# CONTACTLESS – MAINTAIN SOCIAL DISTANCING PROTOCOLS

This is a contactless method of skin temperature screening, allowing safe indication while maintaining Social Distancing requirements.

#### **Works in Seconds**

Within 2 seconds our Thermal Detection Module is able to screen employees for signs of elevated skin temperature and alert the staff member or customer using infrared light.

#### **Accuracy**

Accurate to within 0.2 Degrees Celcius