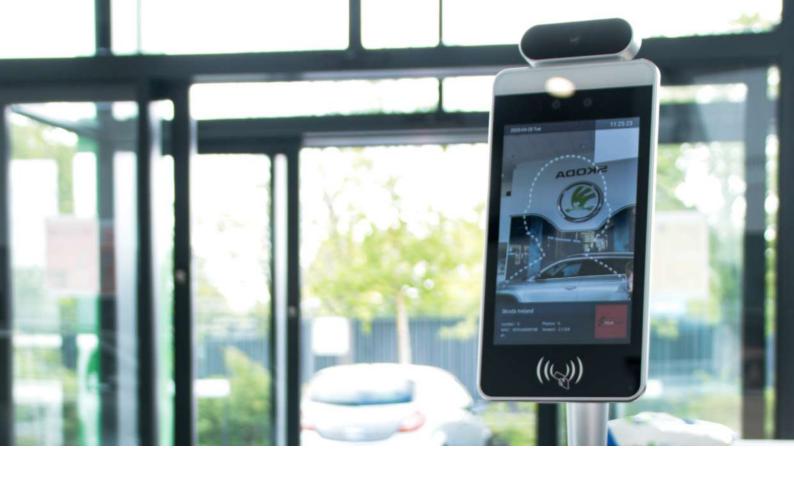

# CONTACTLESS – MAINTAIN SOCIAL DISTANCING PROTOCOLS

This is a contactless method of skin temperature screening, allowing safe indication while maintaining Social Distancing requirements.

#### **Works in Seconds**

Within 2 seconds our Thermal Detection Module is able to screen employees for signs of elevated skin temperature and alert the staff member or customer using infrared light.